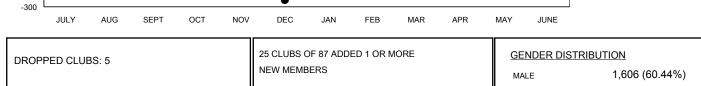

## ANIL TULSYAN GMT:

| GMT: ANIL TULSYAN |               |           | LOCAT         | CATION INDIA          |                           |                         | GMT CA                                             |  |
|-------------------|---------------|-----------|---------------|-----------------------|---------------------------|-------------------------|----------------------------------------------------|--|
|                   | Club          | S         |               | Members               |                           |                         |                                                    |  |
|                   | RESULTS FOR   | 2017-2018 |               | RESULTS FOR 2017-2018 |                           |                         |                                                    |  |
| QUARTER           | NEW CLUB GOAL | NEW CLUBS | DROPPED CLUBS | QUARTER               | MEMBER GROWTH NET<br>GOAL | MEMBER GROWTH<br>ACTUAL | DROPPED<br>MEMBERS ACTUAL<br>(including transfers) |  |
| JULY/AUG/SEPT     | 2             | 1         | 0             | JULY/AUG/SEPT         | 60                        | 52                      | 243                                                |  |
| OCT/NOV/DEC       | 1             | 1         | 5             | OCT/NOV/DEC           | 50                        | 68                      | 126                                                |  |
| JAN/FEB/MAR       | 1             | 0         | 0             | JAN/FEB/MAR           | 35                        | 132                     | 11                                                 |  |
| APR/MAY/JUNE      | 1             | 0         | 0             | APR/MAY/JUNE          | 15                        | 0                       | 0                                                  |  |