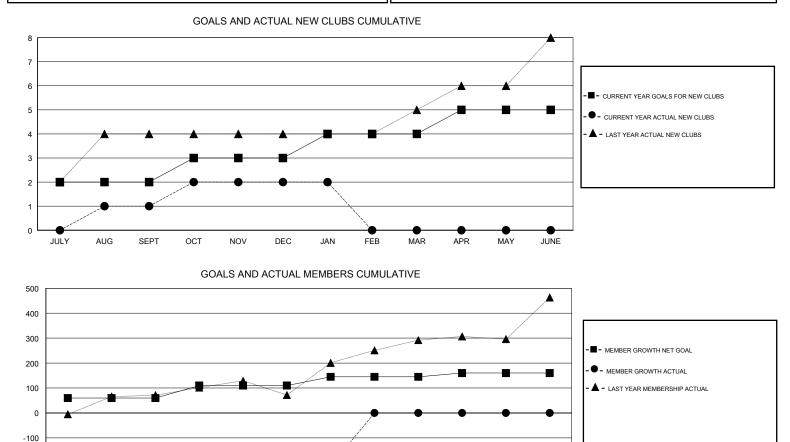

## ANIL TULSYAN GMT:

| GMT: ANIL TULSYAN |               |           | LOCAT         | CATION INDIA          |                           |                         | GMT CA                                             |  |
|-------------------|---------------|-----------|---------------|-----------------------|---------------------------|-------------------------|----------------------------------------------------|--|
|                   | Club          | S         |               | Members               |                           |                         |                                                    |  |
|                   | RESULTS FOR   | 2017-2018 |               | RESULTS FOR 2017-2018 |                           |                         |                                                    |  |
| QUARTER           | NEW CLUB GOAL | NEW CLUBS | DROPPED CLUBS | QUARTER               | MEMBER GROWTH NET<br>GOAL | MEMBER GROWTH<br>ACTUAL | DROPPED<br>MEMBERS ACTUAL<br>(including transfers) |  |
| JULY/AUG/SEPT     | 2             | 1         | 0             | JULY/AUG/SEPT         | 60                        | 52                      | 243                                                |  |
| OCT/NOV/DEC       | 1             | 1         | 5             | OCT/NOV/DEC           | 50                        | 68                      | 126                                                |  |
| JAN/FEB/MAR       | 1             | 0         | 0             | JAN/FEB/MAR           | 35                        | 132                     | 11                                                 |  |
| APR/MAY/JUNE      | 1             | 0         | 0             | APR/MAY/JUNE          | 15                        | 0                       | 0                                                  |  |